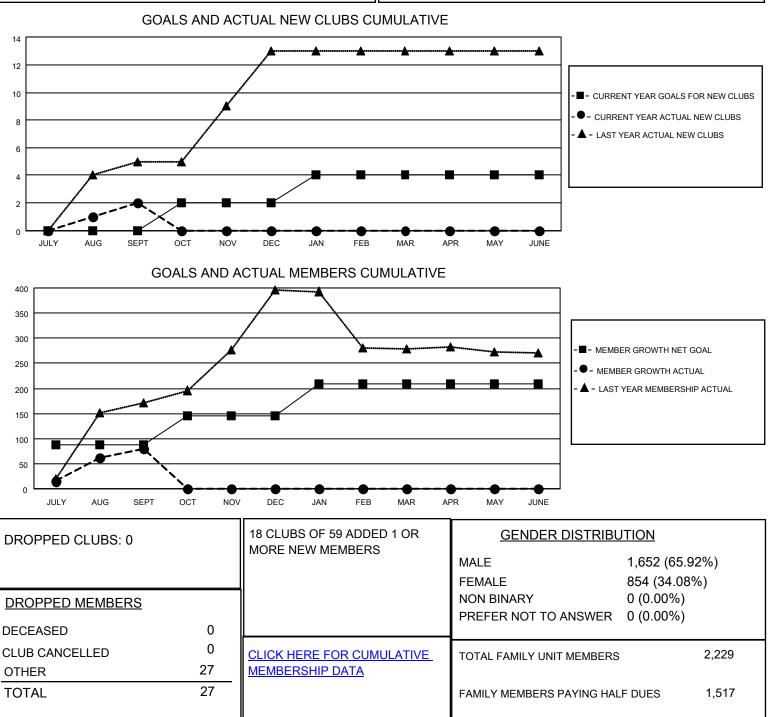

## LOCATION INDIA

District 322C2

Results as of: 9/30/2021

| Clubs                 |               |           |               | Members               |                        |                         |                                                    |
|-----------------------|---------------|-----------|---------------|-----------------------|------------------------|-------------------------|----------------------------------------------------|
| RESULTS FOR 2021-2022 |               |           |               | RESULTS FOR 2021-2022 |                        |                         |                                                    |
| QUARTER               | NEW CLUB GOAL | NEW CLUBS | DROPPED CLUBS | QUARTER               | BER GROWTH NET<br>GOAL | MEMBER GROWTH<br>ACTUAL | DROPPED<br>MEMBERS ACTUAL<br>(including transfers) |
| JULY/AUG/SEPT         | 0             | 2         | 0             | JULY/AUG/SEPT         | 88                     | 114                     | 27                                                 |
| OCT/NOV/DEC           | 2             | 0         | 0             | OCT/NOV/DEC           | 58                     | 0                       | 0                                                  |
| JAN/FEB/MAR           | 2             | 0         | 0             | JAN/FEB/MAR           | 63                     | 0                       | 0                                                  |
| APR/MAY/JUNE          | 0             | 0         | 0             | APR/MAY/JUNE          | 0                      | 0                       | 0                                                  |